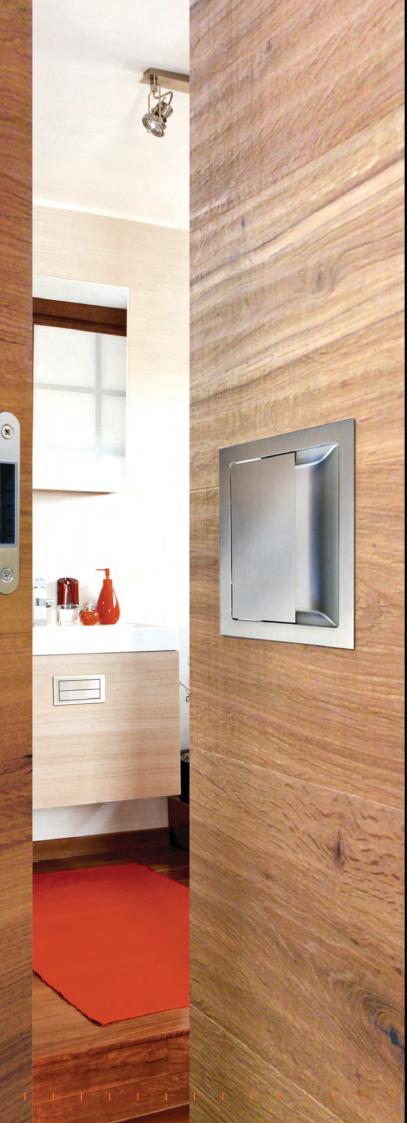

### >> INTELLIGENT PRODUCT SOLUTIONS

*C*-*motion door handle* with integrated damper allows a soft closing and openig.

**REPRESENTING FUNCTION AND BEAUTY IN MODERN** LIVING. *C*-motion Door handle OPENS EVERY ROOM WITH STYLE AND ELEGANCE. SIMPLE AND EASY TO USE, THIS

## FUNCTION

Soft closing and opening

- >> Handle surface flesh with the furniture front (only 0,8 mm overlap)
- >> Soft closing through an integrated damper
- » When opening the handle, a full pull-out appears
- >> Plane smooth surface provides an integrated appearance
- >> Optional with integrated Toilet-Lock