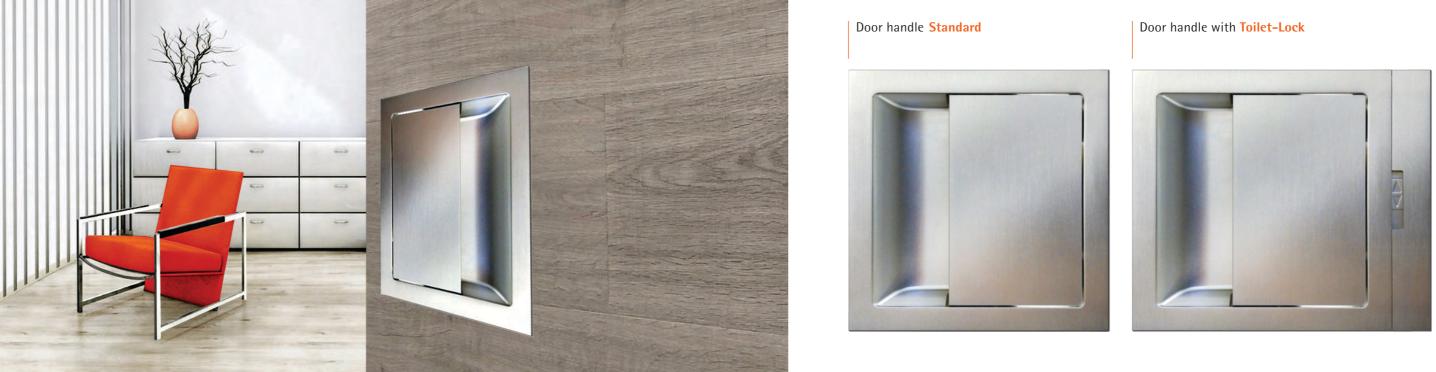

## FUNCTION

Soft closing and opening

- >> Handle surface flesh with the furniture front (only 0,8 mm overlap)
- >> Soft closing through an integrated damper
- » When opening the handle, a full pull-out appears
- >> Plane smooth surface provides an integrated appearance
- >> Optional with integrated Toilet-Lock

## >> INTELLIGENT PRODUCT SOLUTIONS

Door lock / Strike-plate