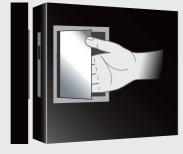

### >> INTELLIGENT PRODUCT SOLUTIONS

*C*-*motion door handle* with integrated damper allows a soft closing and openig.

**REPRESENTING FUNCTION AND BEAUTY IN MODERN** LIVING. *C*-motion Door handle OPENS EVERY ROOM WITH STYLE AND ELEGANCE. SIMPLE AND EASY TO USE, THIS

## FUNCTION

Soft closing and opening

- >> Handle surface flesh with the furniture front (only 0,8 mm overlap)
- >> Soft closing through an integrated damper
- » When opening the handle, a full pull-out appears
- >> Plane smooth surface provides an integrated appearance
- >> Optional with integrated Toilet-Lock