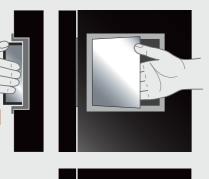

### >> INTELLIGENT PRODUCT SOLUTIONS

*C*-*motion door handle* with integrated damper allows a soft closing and openig.

**REPRESENTING FUNCTION AND BEAUTY IN MODERN** LIVING. *C*-motion Door handle OPENS EVERY ROOM WITH STYLE AND ELEGANCE. SIMPLE AND EASY TO USE, THIS

## FUNCTION

Soft closing and opening

- >> Handle surface flesh with the furniture front (only 0,8 mm overlap)
- >> Soft closing through an integrated damper
- » When opening the handle, a full pull-out appears
- >> Plane smooth surface provides an integrated appearance
- >> Optional with integrated Toilet-Lock