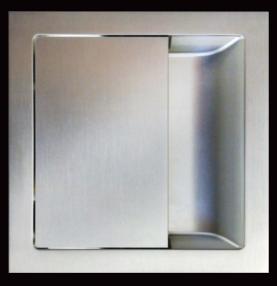

### >> INTELLIGENT PRODUCT SOLUTIONS

*C*-*motion door handle* with integrated damper allows a soft closing and openig.

**REPRESENTING FUNCTION AND BEAUTY IN MODERN** LIVING. *C*-motion Door handle OPENS EVERY ROOM WITH STYLE AND ELEGANCE. SIMPLE AND EASY TO USE, THIS

## FUNCTION

Soft closing and opening

- >> Handle surface flesh with the furniture front (only 0,8 mm overlap)
- >> Soft closing through an integrated damper
- » When opening the handle, a full pull-out appears
- >> Plane smooth surface provides an integrated appearance
- >> Optional with integrated Toilet-Lock